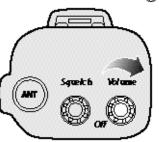

# **Controls and Indicators**

# Our Thanks to You

- 1. BNC Antenna Connector
- 2. Squelch Control
- 3. On/Off Volume Control
- 4. Removable Belt Clip
- 5. External Speaker Jack
- 6. External Microphone Jack 7. 12 Volt DC Power Jack
- 8. NiCad Battery Charge Jack
- 9. Channel Up/Down Key
- 10. PTT (Push To Talk ) Key
- 11. Battery Chamber
- 12. LED Channel Display
- SoundTracker™ Key
- 14. Power Save Key
- 15. Microphone
- **16.** SoundTracker™ LED
- 17. TX (transmit)/ Batt (battery low) LED
- 18. Battery Charge/ Power Save LED