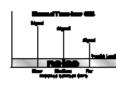

## Setting Squelch

**Setting Squelch** Squelch is the "control gate" for incoming signals.

Turn volume up louder than normal.

4

2 Fully clockwise closes the "gate", allowing no incoming signals.

**3** Fully counterclockwise opens the "gate" and all signals enter.

◆ To achieve the Desired Squelch Setting (DSS), turn the Squelch control counterclockwise until you hear noise. Now turn the control clockwise just until the noise stops. This is the DSS setting and only strong signals will enter.

#### Gate open

GATE OPEN

Gate set to Desired Squelch Setting (DSS)

|                       | 8898 |               | 39192                          |   |
|-----------------------|------|---------------|--------------------------------|---|
| STRONG SIGNALS        |      |               | XIII                           |   |
|                       | 100  | IIX           | All                            |   |
|                       |      |               |                                |   |
| MEDIU M SIGNALS       | 1982 | 1000          | MILE                           |   |
|                       |      |               | 1                              |   |
|                       | ŊQX. |               |                                |   |
| WEAK SIGNALS          | 1982 | 1100 II.      |                                |   |
|                       |      |               |                                |   |
| 0.050% 570.05         | 14   | σ'n,          | $\overline{\cdot \cdot \cdot}$ | Н |
| NOISE                 | نم   | n C           |                                |   |
| <i>\{\alpha\}_\\\</i> |      | <u> 1,785</u> | >                              | v |