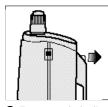

|
| A Few Rules You Should Know16           |
| Channel 9 Emergency Messages16          |
| CB 10 Codes                             |
| Frequency Ranges20                      |
| HH 37 ST Specifications21               |
| Warranty Information22                  |
| Optional Accessories                    |
| Order Form24                            |
| If You Think You Need ServiceBack Cover |

### Features of This Product

- SoundTracker<sup>™</sup> System
- 40 CB Channels
- Full 4 Watt RF Power
- Power Saver (HI/LOW)
- LED Channel Display
- · High Efficiency Flexible Antenna
- External Speaker/
  Microphone Jack
- NiCad Battery Charge Jack
- TX Transmit Indicator
- Omni Directional Microphone



# Operation

# Operation

### Attach Antenna



### Attach Belt Clip



tab locks.



 Slide belt clip up on rails of base until
 To remove belt clip, lift tab out and slide lift tab out and slide belt clip down.

# Attach Belt Clip

#### Note

Clip slides up to attach and slides down to remove.





- Remove battery chamber cover.
- 2 *Install* batteries by polarity markings.
- 3 Replace cover.

# Battery Installation

#### Note

Ignoring polarity markings can cause damage to both the unit and the batteries.

The HH 37 ST requires 9'AA" alkaline or NiCad batteries (not included with the unit).

When batteries are low or need charging the TX/Batt LED will remain on. Replace alkaline batteries or recharge NiCad



878T



# Operation

# Operation

## Turning On

Gate closed

NOISE TO THE STATE OF THE STATE

### Turning On

Rotate ON - OFF Volume Control @ clockwise.



##