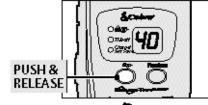

### Charge/Pwr Save Button

The Charge/Pwr Save LED will illuminate red when Power Save button is pushed or when charg-ing NiCad batteries with charger plugged in.

7

# Transmit/Receive Transmit/Receive

While PTT button is pressed you cannot receive transmissions.

● To transmit, push and hold PTT button.

2 TX/Batt (transmit) will illuminate red.

8

• Release PTT button to receive incoming transmissions.