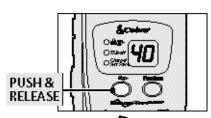

# LED Display

All needed information is displayed.

LED Display

теріасептепт.

### Charge/Pwr Save Button

The Charge/Pwr Save LED will illuminate red when Power Save button is pushed or when charg-ing NiCad batteries with charger plugged in.

7