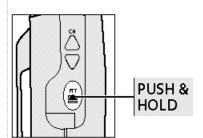

### Power Saver-HI/LOW

#### Note

Battery life is increased approxi-mately 50% while in Battery Save LOW Mode. This reduces power output to 1 watt.

### Power Saver-HI/LOW

Reduces the power to 1 watt. This does not decrease the unit's ability to receive but does reduce the transmitting range.

**PWR Save** button.

release

2 Power Save LED will illuminate.