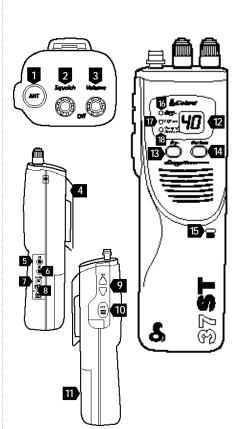

# **Controls and Indicators**

# Our Thanks to You

- 1. BNC Antenna Connector
- 2. Squelch Control
- 3. On/Off Volume Control
- 4. Removable Belt Clip
- 5. External Speaker Jack
- 6. External Microphone Jack 7. 12 Volt DC Power Jack
- 8. NiCad Battery Charge Jack
- 9. Channel Up/Down Key
- 10. PTT (Push To Talk ) Key
- 11. Battery Chamber
- 12. LED Channel Display
- SoundTracker™ Key
- 14. Power Save Key
- 15. Microphone
- **16.** SoundTracker™ LED
- 17. TX (transmit)/ Batt (battery low) LED
- 18. Battery Charge/ Power Save LED