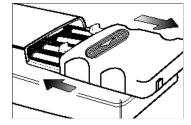

### Attach Belt Clip

tab locks.

 Slide belt clip up on rails of base until
 To remove belt clip, lift tab out and slide lift tab out and slide belt clip down.

# Attach Belt Clip

#### Note

Clip slides up to attach and slides down to remove.

- Remove battery chamber cover.
- 2 *Install* batteries by polarity markings.
- 3 Replace cover.