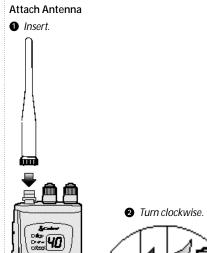

|
| How Your CB Can Serve You16             |
| A Few Rules You Should Know16           |
| Channel 9 Emergency Messages16          |
| CB 10 Codes                             |
| Frequency Ranges20                      |
| HH 37 ST Specifications21               |
| Warranty Information22                  |
| Optional Accessories                    |
| Order Form24                            |
| If You Think You Need ServiceBack Cover |

### Features of This Product

- SoundTracker<sup>™</sup> System
- 40 CB Channels
- Full 4 Watt RF Power
- Power Saver (HI/LOW)
- LED Channel Display
- · High Efficiency Flexible Antenna
- External Speaker/
  Microphone Jack
- NiCad Battery Charge Jack
- TX Transmit Indicator
- Omni Directional Microphone



# Operation

# Operation

### Attach Antenna



### Attach Belt Clip



tab locks.



 Slide belt clip up on rails of base until
 To remove belt clip, lift tab out and slide lift tab out and slide belt clip down.

# Attach Belt Clip

#### Note

Clip slides up to attach and slides down to remove.





- Remove battery chamber cover.
- 2 *Install* batteries by polarity markings.
- 3 Replace cover.

# Battery Installation

#### Note

Ignoring polarity markings can cause damage to both the unit and the batteries.

The HH 37 ST requires 9'AA" alkaline or NiCad batteries (not included with the unit).

When batteries are low or need charging the TX/Batt LED will remain on. Replace alkaline batteries or recharge NiCad



878T



# Operation

# Operation

## Turning On

Gate closed

NOISE TO THE STATE OF THE STATE

### Turning On

Rotate ON -