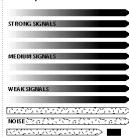

#### Gate open

GATE OPEN

Gate set to Desired Squelch Setting (DSS)

|                       | 8898 |               | 39192                          |   |
|-----------------------|------|---------------|--------------------------------|---|
| STRONG SIGNALS        |      |               | XIII                           |   |
|                       | 100  | IIX           | All                            |   |
|                       |      |               |                                |   |
| MEDIU M SIGNALS       | 1982 | 1000          | MILE                           |   |
|                       |      |               | 1                              |   |
|                       | ŊQX. |               |                                |   |
| WEAK SIGNALS          | 1982 | 1100 II.      |                                |   |
|                       |      |               |                                |   |
| 0.050% 570.05         | 14   | σ'n,          | $\overline{\cdot \cdot \cdot}$ | Н |
| NOISE                 | نم   | n C           |                                |   |
| <i>\{\alpha\}_\\\</i> |      | <u> 1,785</u> | >                              | v |