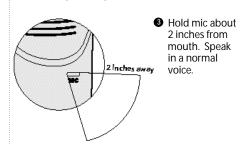

# Transmit/Receive Transmit/Receive

While PTT button is pressed you cannot receive transmissions.

● To transmit, push and hold PTT button.

2 TX/Batt (transmit) will illuminate red.

8

• Release PTT button to receive incoming transmissions.