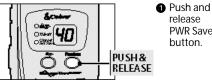

### Power Saver-HI/LOW

Reduces the power to 1 watt. This does not decrease the unit's ability to receive but does reduce the transmitting range.

**PWR Save** button.

release

2 Power Save LED will illuminate.