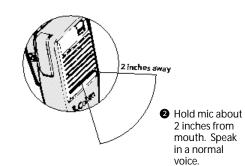

## External Speaker/Microphone Jack

Your HH 37 ST can be fitted with an external speaker/microphone, (not included) freeing your hands for other tasks (like driving!).

 Locate SPK/MIC jack on side of unit and insert plug.