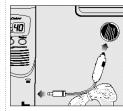

# In Vehicle Use

Due to the characteristics of CB transmissions, it is neccesary to use an external car roof antenna and a BNC adapter to receive optimal performance while in your vehicle. See Accessories section on page 23.

# In Vehicle Use

The HH 37 ST can be connected to your cigarette lighter with the provided car cord. This power connection does NOT charge the batteries.

## External Speaker/Microphone Jack

Your HH 37 ST can be fitted with an external speaker/microphone, (not included) freeing your hands for other tasks (like driving!).

 Locate SPK/MIC jack on side of unit and insert plug.