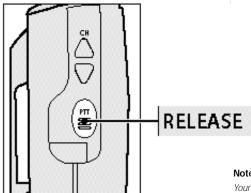

# Transmit/Receive Transmit/Receive

While PTT button is pressed you cannot receive transmissions.

● To transmit, push and hold PTT button.

2 TX/Batt (transmit) will illuminate red.

8

• Release PTT button to receive incoming transmissions.