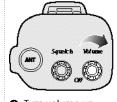

# **Controls and Indicators**

# Our Thanks to You

- 1. BNC Antenna Connector
- 2. Squelch Control
- 3. On/Off Volume Control
- 4. Removable Belt Clip
- 5. External Speaker Jack
- 6. External Microphone Jack 7. 12 Volt DC Power Jack
- 8. NiCad Battery Charge Jack
- 9. Channel Up/Down Key
- 10. PTT (Push To Talk ) Key
- 11. Battery Chamber
- 12. LED Channel Display
- SoundTracker™ Key
- 14. Power Save Key
- 15. Microphone
- **16.** SoundTracker™ LED
- 17. TX (transmit)/ Batt (battery low) LED
- 18. Battery Charge/ Power Save LED