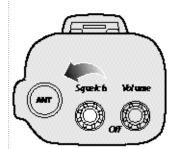

### Turning On

Rotate ON - OFF Volume Control @ clockwise.

## Setting Squelch

**Setting Squelch** Squelch is the "control gate" for incoming signals.

Turn volume up louder than normal.

4

2 Fully clockwise closes the "gate", allowing no incoming signals.

**3** Fully counterclockwise opens the "gate" and all signals enter.

◆ To achieve the Desired Squelch Setting (DSS), turn the Squelch control counterclockwise until you hear noise. Now turn the control clockwise just until the noise stops. This is the DSS setting and only strong signals will enter.