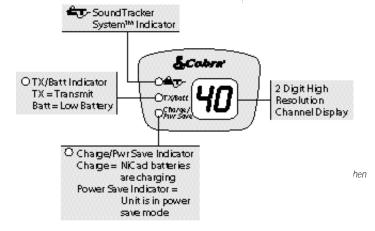

# **Controls and Indicators**

# Our Thanks to You

- 1. BNC Antenna Connector
- 2. Squelch Control
- 3. On/Off Volume Control
- 4. Removable Belt Clip
- 5. External Speaker Jack
- 6. External Microphone Jack 7. 12 Volt DC Power Jack
- 8. NiCad Battery Charge Jack
- 9. Channel Up/Down Key
- 10. PTT (Push To Talk ) Key
- 11. Battery Chamber
- 12. LED Channel Display
- SoundTracker™ Key
- 14. Power Save Key
- 15. Microphone
- **16.** SoundTracker™ LED
- 17. TX (transmit)/ Batt (battery low) LED
- 18. Battery Charge/ Power Save LED

# LED Display

All needed information is displayed.

LED Display

теріасептепт.

### Charge/Pwr Save Button

The Charge/Pwr Save LED will illuminate red when Power Save button is pushed or when charg-ing NiCad batteries with charger plugged in.

7