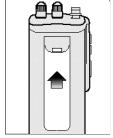

### Attach Belt Clip

tab locks.

 Slide belt clip up on rails of base until
 To remove belt clip, lift tab out and slide lift tab out and slide belt clip down.

#### Note

Clip slides up to attach and slides down to remove.

- Remove battery chamber cover.
- 2 *Install* batteries by polarity markings.
- 3 Replace cover.