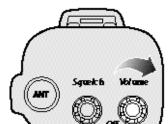

# **Controls and Indicators**

# Our Thanks to You

- 1. BNC Antenna Connector
- 2. Squelch Control
- 3. On/Off Volume Control
- 4. Removable Belt Clip
- 5. External Speaker Jack
- 6. External Microphone Jack 7. 12 Volt DC Power Jack
- 8. NiCad Battery Charge Jack
- 9. Channel Up/Down Key
- 10. PTT (Push To Talk ) Key
- 11. Battery Chamber
- 12. LED Channel Display
- SoundTracker™ Key
- 14. Power Save Key
- 15. Microphone
- **16.** SoundTracker™ LED
- 17. TX (transmit)/ Batt (battery low) LED
- 18. Battery Charge/ Power Save LED