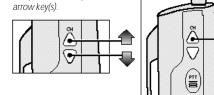

## Select Channel

**Select Channel** 

1 Turn power ON.

② For higher channel, push △ UP arrow key.

# For lower Channel, push DOWN arrow key.

(FIII)

#### Note

For quick advance, push and hold

6