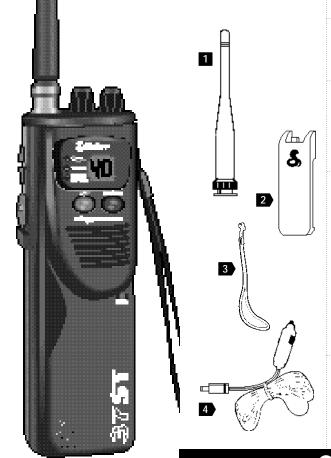

#### What's Included with Your HH 37 ST

- 1 High Efficiency Antenna
- 2 Removable Belt Clip
- 3. Wrist Strap
- 4 12 Volt Cigarette Lighter Plug

**A1** 

"Ingenious Products for Easier Communication."